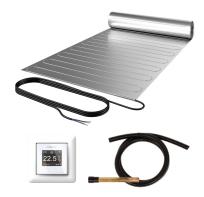

## **Product Description**

The eFLOOR LM PRO set consists of a Laminotherm dipole heating mat, the smart switch recessed thermostat eTOUCH PRO, an FSH sensor protection tube and 2.5 meters of installation hose with a diameter of only 12 mm. The Laminotherm heating mat is 120 W/m², is remarkably easy to install, and has a magnetic field-free dipole heating conductor. eTouch PRO is a built-in switch thermostat with 1.8" TFT colour display, programmable on and off times, and in compliance with the Ecodesign Directive. It is characterized by its energy-saving function and its flawless design. Heating mat voltage, 230 V.

## **ETIM** characteristics

| Model                               | Heating cable | Connection voltage        | 230 23 Volt<br>0          |
|-------------------------------------|---------------|---------------------------|---------------------------|
| With support mat                    | ✓             | Connected load            | 120 12 Watt<br>0          |
| <b>Fixation thermal conductor</b>   | Glued         | Power                     | 120 Watt per square metre |
| Self-adhesive                       | ×             | Heating conductor load    | 6 Watt per metre          |
| Suitable for damp space             | ✔             | Resistance                | 44 Ohm                    |
| Suitable as outdoor surface heating | ×             | Number of cold conductors | 1                         |
| Suitable as roof surface heating    | ×             | Length of cold conductors | 4000 Millimetre           |
| With controller                     | ✔             | Surface                   | 1 Square metre            |
| With room temperature controller    | ✓             | Length                    | 2000 Millimetre           |
| With floor temperature sensor       | ✓             | Width                     | 500 Millimetre            |
|                                     |               | Thickness                 | 1.3 Millimetre            |