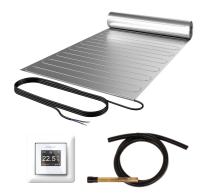

### **Product Description**

The eFLOOR LM PRO set consists of a Laminotherm dipole heating mat, the smart switch recessed thermostat eTOUCH PRO, an FSH sensor protection tube and 2.5 meters of installation hose with a diameter of only 12 mm. The Laminotherm heating mat is 120 W/m<sup>2</sup>, is remarkably easy to install, and has a magnetic field-free dipole heating conductor. eTouch PRO is a built-in switch thermostat with 1.8" TFT colour display, programmable on and off times, and in compliance with the Ecodesign Directive. It is characterized by its energy-saving function and its flawless design. Heating mat voltage, 230 V.