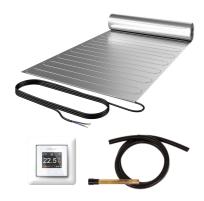

## **Product Description**

The eFLOOR LM PRO set consists of a Laminotherm dipole heating mat, the smart switch recessed thermostat eTOUCH PRO, an FSH sensor protection tube and 2.5 meters of installation hose with a diameter of only 12 mm. The Laminotherm heating mat is 120 W/m², is remarkably easy to install, and has a magnetic field-free dipole heating conductor. eTouch PRO is a built-in switch thermostat with 1.8" TFT colour display, programmable on and off times, and in compliance with the Ecodesign Directive. It is characterized by its energy-saving function and its flawless design. Heating mat voltage, 230 V.

## **ETIM** characteristics

| Model                               | Heating cable | Connection voltage        | 230 23 Volt<br>0          |
|-------------------------------------|---------------|---------------------------|---------------------------|
| With support mat                    | ✓             | Connected load            | 720 72 Watt<br>0          |
| <b>Fixation thermal conductor</b>   | Glued         | Power                     | 120 Watt per square metre |
| Self-adhesive                       | ×             | Heating conductor load    | 6 Watt per metre          |
| Suitable for damp space             | ✔             | Resistance                | 73.5 Ohm                  |
| Suitable as outdoor surface heating | ×             | Number of cold conductors | 1                         |
| Suitable as roof surface heating    | ×             | Length of cold conductors | 4000 Millimetre           |
| With controller                     | ✓             | Surface                   | 6 Square metre            |
| With room temperature controller    | ✓             | Length                    | 12000 Millimetre          |
| With floor temperature sensor       | ✓             | Width                     | 500 Millimetre            |
|                                     |               | Thickness                 | 1.3 Millimetre            |