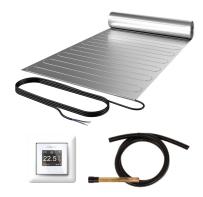

## **Product Description**

The eFLOOR LM PRO set consists of a Laminotherm dipole heating mat, the smart switch recessed thermostat eTOUCH PRO, an FSH sensor protection tube and 2.5 meters of installation hose with a diameter of only 12 mm. The Laminotherm heating mat is 120 W/m², is remarkably easy to install, and has a magnetic field-free dipole heating conductor. eTouch PRO is a built-in switch thermostat with 1.8" TFT colour display, programmable on and off times, and in compliance with the Ecodesign Directive. It is characterized by its energy-saving function and its flawless design. Heating mat voltage, 230 V.