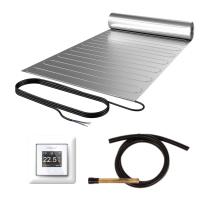

## **Short description**

Laminotherm set, incl. eTOUCH PRO thermostat, 8 m², 960 W

## **Product Description**

The eFLOOR LM PRO set consists of a Laminotherm dipole heating mat, the smart switch recessed thermostat eTOUCH PRO, an FSH sensor protection tube and 2.5 meters of installation hose with a diameter of only 12 mm. The Laminotherm heating mat is 120 W/m², is remarkably easy to install, and has a magnetic field-free dipole heating conductor. eTouch PRO is a built-in switch thermostat with 1.8" TFT colour display, programmable on and off times, and in compliance with the Ecodesign Directive. It is characterized by its energy-saving function and its flawless design. Heating mat voltage, 230 V.