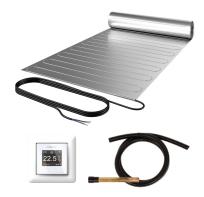

## **Product Description**

The eFLOOR LM PRO set consists of a Laminotherm dipole heating mat, the smart switch recessed thermostat eTOUCH PRO, an FSH sensor protection tube and 2.5 meters of installation hose with a diameter of only 12 mm. The Laminotherm heating mat is 120 W/m², is remarkably easy to install, and has a magnetic field-free dipole heating conductor. eTouch PRO is a built-in switch thermostat with 1.8" TFT colour display, programmable on and off times, and in compliance with the Ecodesign Directive. It is characterized by its energy-saving function and its flawless design. Heating mat voltage, 230 V.