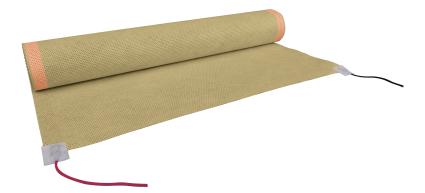

## Short description

Heating film for wall and ceiling, 225x60cm, 297W, 220W/m<sup>2</sup>, 24V

## **Product Description**

ETHERMA eFOIL is a diffusion-open, non-woven laminated and adhesion-optimized heating film for installation in walls or ceilings in putties, fine plaster or tile adhesive. Due to its 0.4 mm exceptionally low thickness, very low installation heights are possible. The film can be used either for heating rooms or for cold insulation on walls. The eFOIL heating film's layered structure is made by a patented manufacturing process which is homogeneously fused. This ensures durability and uniform heat distribution. Thanks to their nature, work can be carried out on the heating surfaces at any time, such as attaching pictures or cutting openings for switches, thermostats or recessed heaters. Thickness: 0.4 mmm; temperature resistant up to 70°C; connection cable: 2x4m, 1.5mm2; CE marking; 24V.